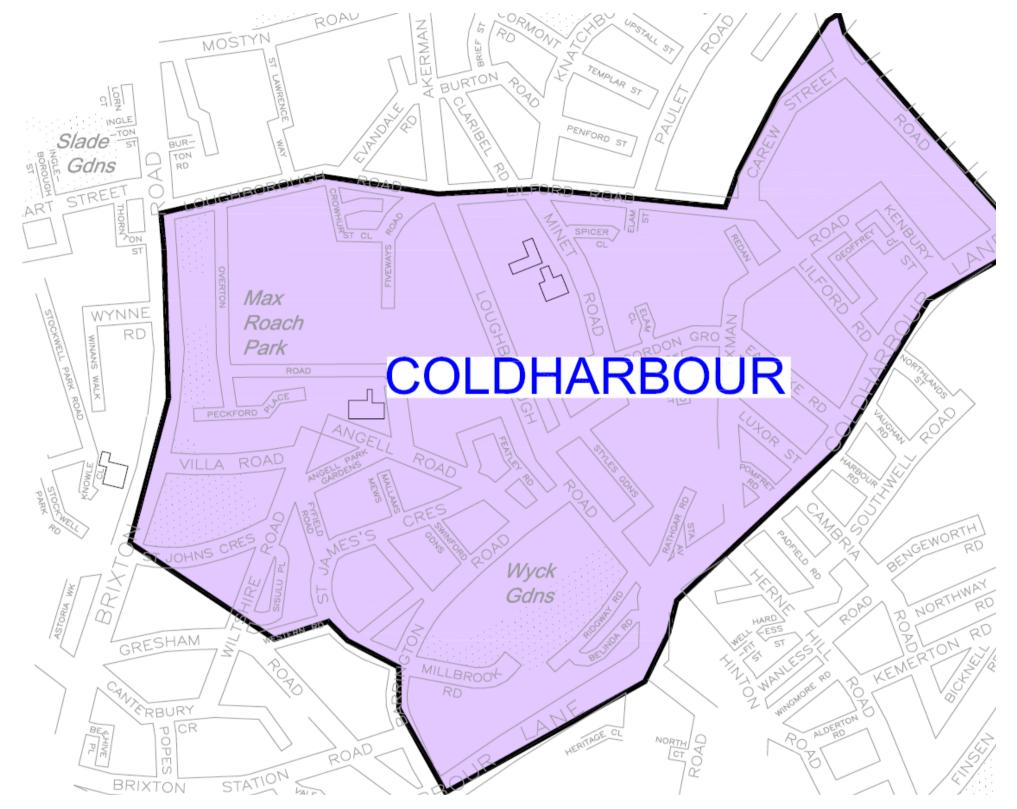

## Neighbourhood Enhancement Programme (NEP) Consultation September 2013

## How can we improve your streets?

Following on from the postcard consultation and co-design meetings we now have a number of proposals to enhance your neighbourhood.

If you live on one of the above streets you should have received a consultation pack through

the post which enables you to have your say as to which street improvements go ahead in your area.

If you have not received the consultation pack please complete online at www.lambeth.gov.uk/nepColdharboursurvey